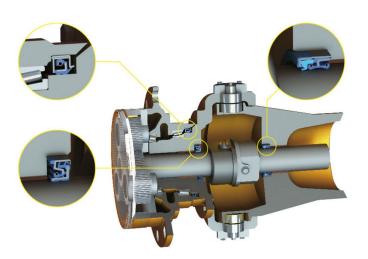

Cassette seals feature multiple sealing contact points with the advantages of a fully incorporated, unitized design. Sealing elements ride on an internal sealing surface. This minimizes shaft finish requirements and eliminates shaft grooving.

# **Standard & Custom Designs**

WSI offers standard as well as custom cassette seal designs. Operating conditions and severity of the environment will dictate which design will meet your needs. Custom designs featuring additional or alternate sealing or exclusion contact points may be engineered for special conditions such as high misalignment, pressure or axial movement.