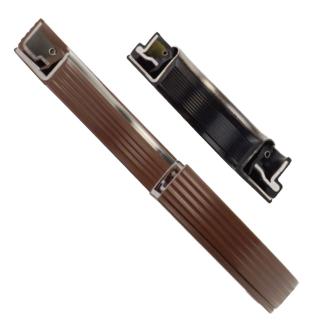

Cassette seals feature multiple sealing contact points with the advantages of a fully incorporated, unitized design. Sealing elements ride on an internal sealing surface. This minimizes shaft finish requirements and eliminates shaft grooving.

# **Standard & Custom Designs**

WSI offers standard as well as custom cassette seal designs. Operating conditions and severity of the environment will dictate which design will meet your needs. Custom designs featuring additional or alternate sealing or exclusion contact points may be engineered for special conditions such as high misalignment, pressure or axial movement.